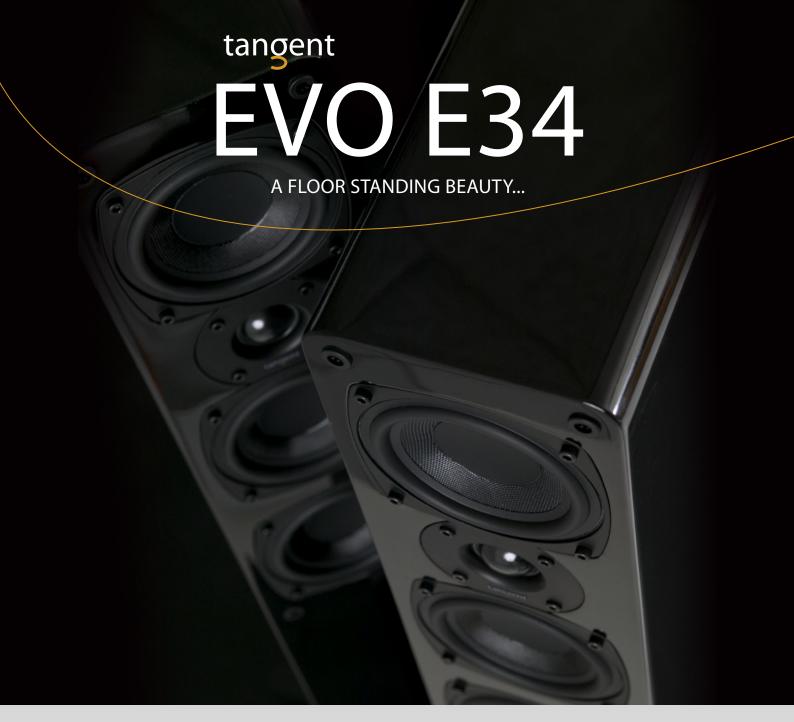

## CHANGING PERCEPTIONS ABOUT FLOOR SPEAKERS...

Whoever said that floor speakers had to be big, black, and boxy creations is in for a big surprise this season. Tangent is ready to reveal yet another revolution in EVOlution: the Tangent EVO E34 floor speaker.

Standing tall at 104cm, the largest Tangent EVO speaker to date is redefining what a floor speaker should look like, how much space it should take up, and how it should sound. The Tangent EVO E34 is the top-of-the-line model within the Tangent EVO family. Its minimalist design belies the multi-faceted performance power it possesses within.