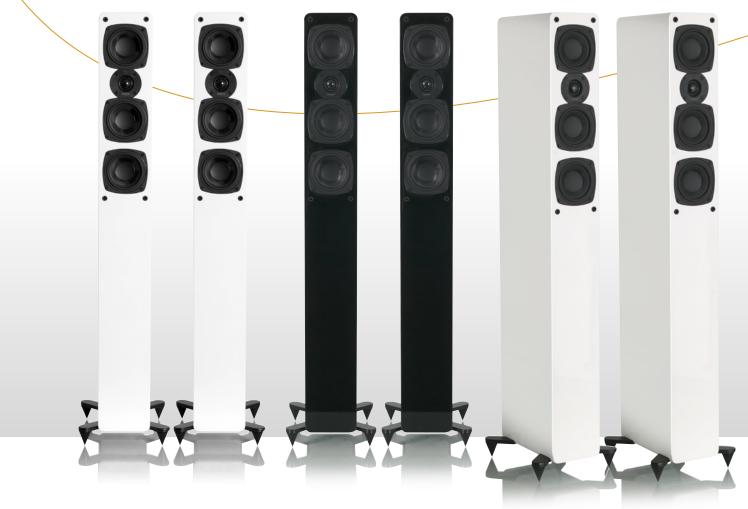

Add a pair of Tangent EVO E34 speakers to your existing audio setup. Their great performance may surprise you, too. Available in high-gloss black and high-gloss white.