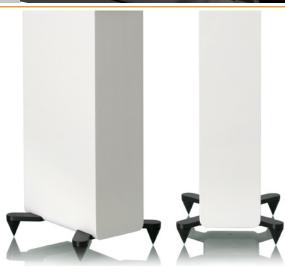

Standing tall at 104cm, the largest Tangent EVO speaker to date is redefining what a floor speaker should look like, how much space it should take up, and how it should sound. The Tangent EVO E34 is the top-of-the-line model within the Tangent EVO family. Its minimalist design belies the multi-faceted performance power it possesses within.

Add a pair of Tangent EVO E34 speakers to your existing audio setup. Their great performance may surprise you, too. Available in high-gloss black and high-gloss white.

## **FEATURES**

- Fits everywhere
- Compact but powerful speaker
- 4" super strong bass
- Specially designed stand spikes
- · High gloss finish
- Danish design