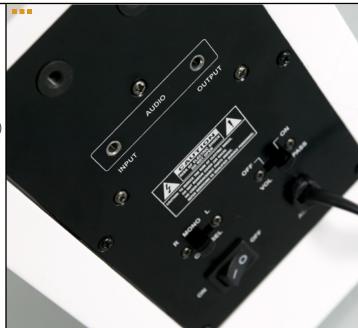

Furthermore, the Tangent EVO E5A can be interconnected, enabling you to run a string of speakers without individual cable connections to the source. For example, mount 10 tangent EVO E5A speakers in a room, five on each side, set the channel selection switches accordingly, and a freat stereo experience awaits.

Input 3,5mm jack Output 3,5mm jack

Remote control Yes
Auto standby Yes
Link through Yes

Cabinet dimensions (HxWxD) 228 x 145 x 200mm grille Black cloth, removable Wall brackets included

For more information please visit www.tangent-audio.com