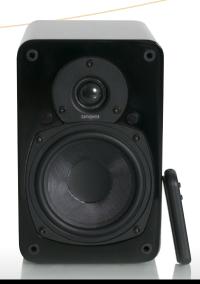

### SIMPLE AND ELEGANT ACTIVE SOUND SYSTEM...

The new Tangent EVO E5 Active loudspeaker offers excellent sound reproduction and flexible installation possibilities in an elegant package. It is built on the successful Tangent EVO E5 speaker, where a 5" driver unit has delivered the sounds to its fans for some time now. It differs however thanks to the addition of an intergrated amplifier into each individual speaker cabinet.

You can enjoy your Tangent EVO E5A speakers as a sweetsounding stereo pair, or, thanks again to the amp, alone as a majestic mono speaker. Connect a couple to your flat screen TV, your iPod or similar digital music player, or even your computer, and listen in for yourself..

## **FEATURES**

- BUILD- IN 2.1 AMPLIFIER
- REMOTE CONTROL INCLUDED
- MONO/STEREO CONNECTION
- AUTO STANDBY