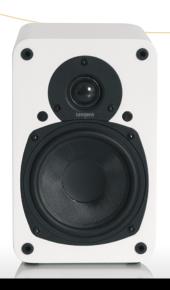

### SIMPLE AND ELEGANT ACTIVE SOUND SYSTEM...

The new Tangent EVO E5 Active loudspeaker offers excellent sound reproduction and flexible installation possibilities in an elegant package. It is built on the successful Tangent EVO E5 speaker, where a 5" driver unit has delivered the sounds to its fans for some time now. It differs however thanks to the addition of an intergrated amplifier into each individual speaker cabinet.

### **SPECIFICATIONS**

System 2-way bassreflex

Integrated amplifier 20 watts

Tweeter 1" (25mm) soft dome, neodymium Woofer 5" (130mm) shielded magnet

Frequency response 70Hz - 20KHz

Cabinet MDF - high gloss painted (black/white)