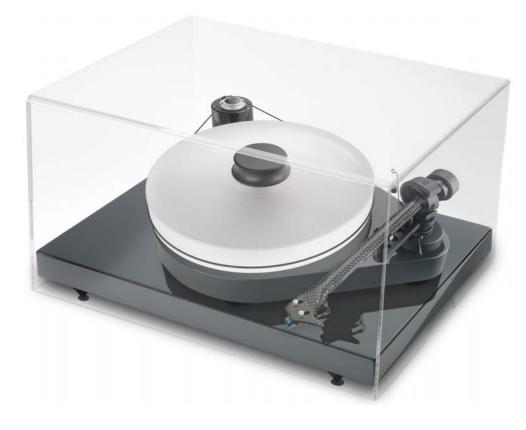

## Pro-Ject Cover it 1 & 2

## Universal dust cover

Outside dimensions Cover it 1 (W x H x D):  $525 \times 290 \times 425$ mm Outside dimensions Cover it 2 (W x H x D):  $460 \times 225 \times 365$ mm Inside dimensions Cover it 1 (W x H x D):  $515 \times 285 \times 415$ mm Inside dimensions Cover it 2 (W x H x D):  $450 \times 250 \times 355$ mm

Weight Cover it 1: 4,3kg
Weight Cover it 2: 2,9kg

The manufacturer reserves the right to alter the technical specifications without notice.

Picture: the Pro-Ject Ground it deluxe 2 supporting a Pro-Ject RPM 9.1 (not included). The Pro-Ject RPM 10 is supplied complete with a Ground it deluxe 1.