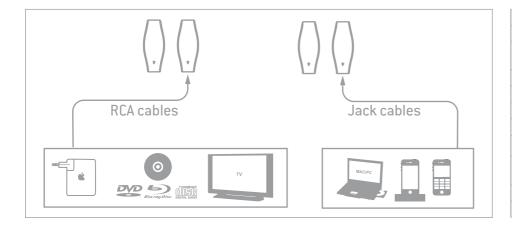

- 2.0 multimedia system, Focal speaker technologies
- Simple installation and use, no setting
- RCA 1.5m interconnection cable and 1.5m extension cord supplied
- Optional booster stand
- Compatible with an optional wall mounting support Omnimount AB2
- 1.5m RCA/RCA stereo cable
- 1.5 m Jack/Jack stereo cable