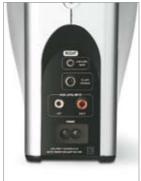

## "Master" right loudspeaker integrating:

- 2 x 20W amplifier and power supply
- RCA inputs and 3.5mm stereo jack
- SPL max.: 96dB SPL
- Sound level control with integrated On/Standby switch
- High level RCA Input
- Low level jack 3.5mm input