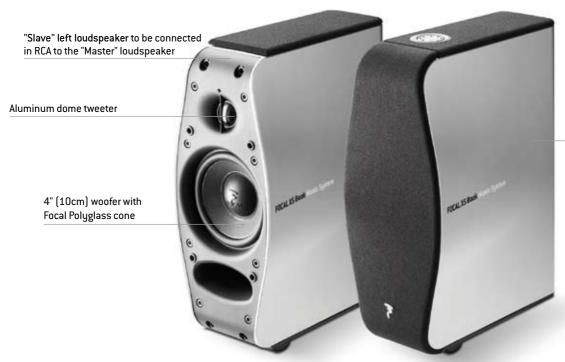

## "Master" right loudspeaker integrating:

- 2 x 20W amplifier and power supply
- RCA inputs and 3.5mm stereo jack
- SPL max.: 96dB SPL
- Sound level control with integrated On/Standby switch
- High level RCA Input
- Low level jack 3.5mm input

|                                  | Focal XS Book                                                  |
|----------------------------------|----------------------------------------------------------------|
| Туре                             | 2-way bass-reflex active loudspeaker                           |
| Speakers                         | Polyglass 4" (10cm) midbass<br>19mm Aluminum tweeter           |
| Frequency response ( $\pm 3dB$ ) | 50Hz – 22kHz                                                   |
| Response at -6dB                 | 44Hz                                                           |
| Power                            | 2 x 20 Watts RMS                                               |
| Standby consumption              | < 0.5 Watt                                                     |
| Filtering frequency              | 3 000Hz                                                        |
| Input sensitivity                | 700mV (RCA)<br>250mV (3.5mm jack)                              |
| Dimensions (H x L x D)           | 11 x 4 <sup>1/2</sup> x 7 <sup>7/8</sup> " (281 x 114 x 200mm) |
| Weight                           | 5.51lb (2.5kg) / unit                                          |