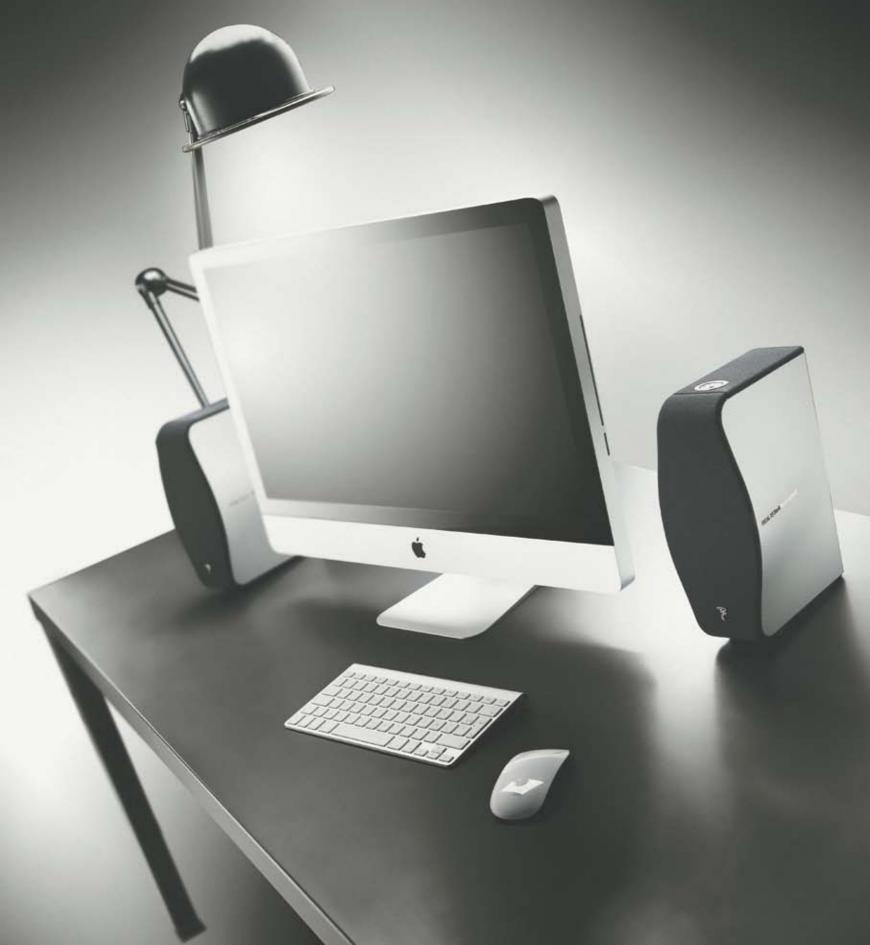

## FOCAL XS Book® Music System

Focal XS Book is the ultimate computer 2.0 system, a true mini-monitor equipped with Focal speaker technologies and able to reveal the richness and dynamics of your multimedia audio contents. Compact but high-performance, XS Book can also become an active solution around a flat panel, or bring quality sound into a small room once connected to a music player.

- 2.0 multimedia system, Focal speaker technologies
- Simple installation and use, no setting
- RCA 1.5m interconnection cable and 1.5m extension cord supplied
- Optional booster stand
- Compatible with an optional wall mounting support Omnimount AB2
- 1.5m RCA/RCA stereo cable
- 1.5 m Jack/Jack stereo cable