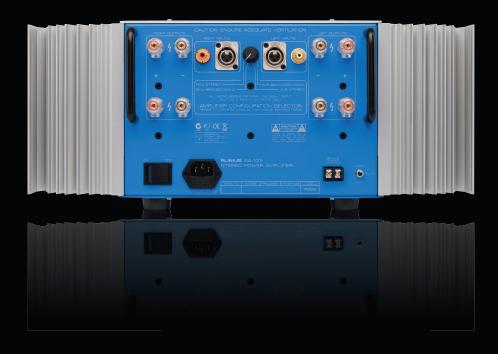

#### PRODUCT FEATURES

1 x RCA WBT Input
1 x XLR Neutrik Input
2 x WBT Output Connections
Class A Switchable
Stereo/Mono Switchable
Trigger In
Ground Lift Switch
Full function remote control