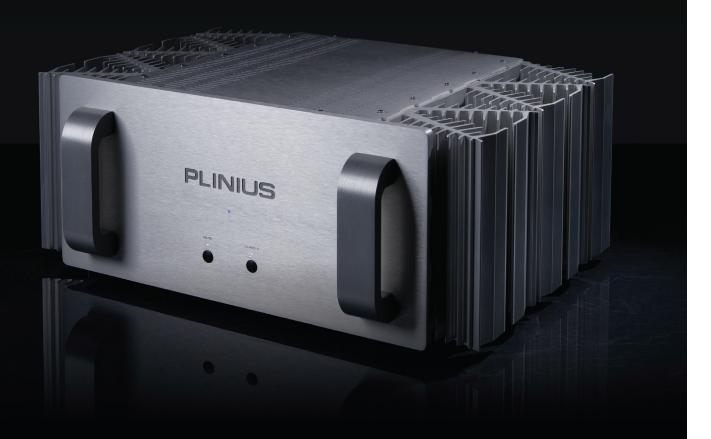

# The SA-103 Power Amplifier will paint a very believable and transparent facsimile of a live musical event.

The Plinius SA-103 has been developed on the heels of the newer Plinius power amplifiers and shares the sonic and aesthetic gains that have elevated these designs to new levels.

The classic Plinius look has been maintained with the use of the distinctive heatsink profile. A feature which makes this

amplifier capable of operating in Pure Class A without the use of troublesome fans or other methods used for cooling.

Balanced circuits used in the SA-103 allow full Balanced Mono operation in excess of 400 watts. The addition of another SA-103 will provide an amplification system capable of the highest

level of excellence without totally breaking the bank.

As with all Plinius amplifiers, premium components have been used throughout. There is the addition of a 12 Volt trigger which will allow integration into a semi automated system.