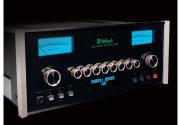

## **Companion Products**

The McIntosh MHA100 Headphone Amplifier is a perfect companion to the MHP1000 Headphones. Your Authorized Dealer can provide additional information on other McIntosh products.