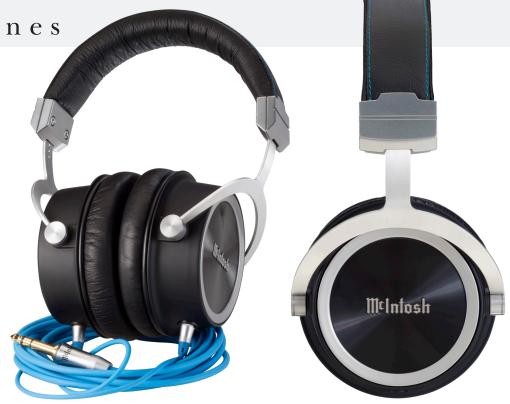

- superior sound characteristics as McIntosh speakers so you can intimately enjoy your music with the classic McIntosh sound.
- The smooth, full bodied, non-fatiguing response is easy to listen to and allows you to hear new facets of your favorite songs.
- The closed headphone design isolates outside noise and distractions to foster a fully immersive personal listening experience.
- The ear pads and headband are a premium, natural, soft leather for luxurious comfort.
- Lightweight design and minimal pressure used to secure them on your head permit long, relaxing listening sessions.
- The McIntosh designed headphone driver is engineered to work with any current or legacy McIntosh headphone amplifier.

Intimate McIntosh Sound

headphones

#### **Headband and Ear Pads:**

Leather

## **Detachable Cables Included:**

One 1 meter with 3.5mm stereo connector One 3 meter with 6.3mm stereo connector Both cables have gold plated custom designed connectors