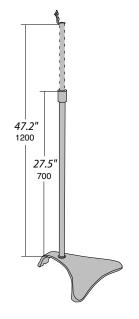

## **Specifications**

Structure: Powder coated steel. Sliver or black.

Height adjustable.

Base made of cast iron to ensure full stability.

Maximum load: 19.8 lbs; 9 kg

Dimensions: Height: 27.5" to 47.2"; 700 to 1200 mm