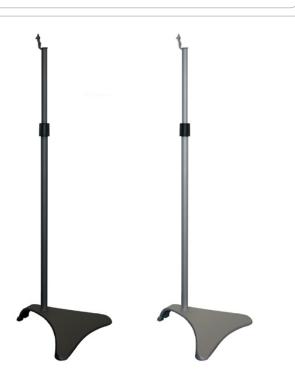

## Finn

This satellite speaker stand has a sleek contemporary style and a hidden wire path to floor, which makes it really discreet to integrate in any home environment. It is height adjustable and its solid cast iron base ensures an unparalleled stability. Finn is delivered with several mounting systems to make sure that it fits your speakers' specificities.

## **Specifications**

Structure: Powder coated steel. Sliver or black.

Height adjustable.

Base made of cast iron to ensure full stability.

Maximum load: 19.8 lbs; 9 kg

Dimensions: Height: 27.5" to 47.2"; 700 to 1200 mm