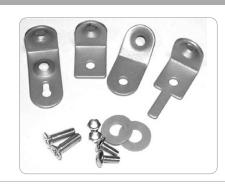

Packaging: Delivered in flat box.

Accessories: Screws kit, mounting instructions,

mounting tools.
Delivered by pair.

Brown packaging.

Size packaging: *W24.4"* x *D14.2"* x *H2.7"* 

W620 x D360 x H70 mm

Gross weight: 12.1 lbs; 5,5 kg Net weight: 10.1 lbs; 4,6 kg Number of labels: 1 front and 1 back.