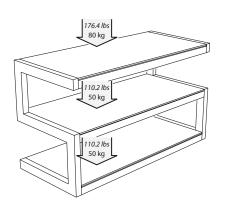

#### MAXIMUM LOAD

Upper shelf: 176.4 lbs / 80 kg Internal shelves: 110.2 lbs / 50 kg