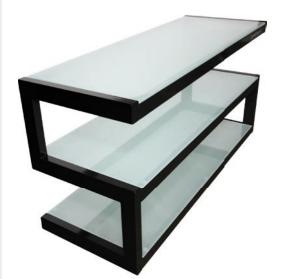

## **Esse**<sup>mini</sup>

A newborn in the Esse family! Esse<sup>mini</sup> is a compact version, designed for screens up to 32".

Made in highly resistant lacquered steel and glass, this piece of furniture has been designed for everyday life, offering solidity and installation easiness.

The S-shaped profile that gave its name to this range of furniture, was reduced here to a minimum. NorStone target was to obtain an affordable price that will seduce you more than ever.

This declension remains in the same esthaetics line as its elder brother. It can blend itself in any kind of conventional or more contemporary home design.

### DESIGN

**SPECIFICATIONS** 

Finishes: Glossy Black/Black or Glossy Black/Frosted Structure: Glossy black powder coated steel Shelves: Frosted or black tempered glass Miscellaneous: Self-gripping strap