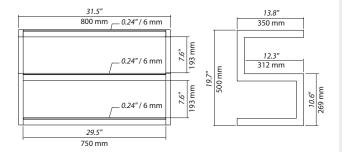

#### **USABLE DIMENSIONS**

Overall dimensions (W x H x D): 31.5" x 19.7" x 13.8" / 800 x 500 x 350 mm Upper shelf (W x D): 31.5" x 13.8" / 800 x 350 mm Internal shelves (W x D): 29.5" x 13.8" / 750 x 350 mm Height between shelves: 7.6" / 193 mm