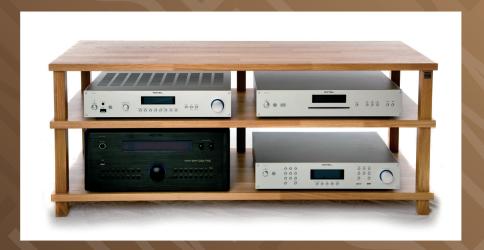

## Slimline Podium

- ▼ Solid Oak
- 4 hardwood finishes or natural
- Modular construction for future expansion
- ▼ Individually handmade in our own workshop based in the UK
- Decoupling spikes for base as standard

#### **Podium Slimline Podium Akorner**