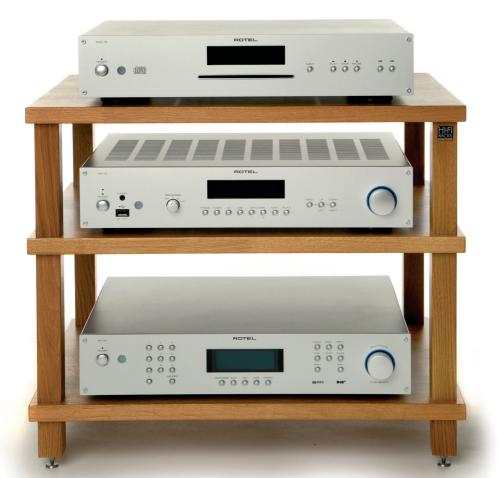

## Slimline Podium

- ▼ Solid Oak
- 4 hardwood finishes or natural
- Modular construction for future expansion
- ▼ Individually handmade in our own workshop based in the UK
- Decoupling spikes for base as standard

## Slimline Dimensions

- ▼ Solid Oak
- 4 hardwood finishes or natural
- ▼ Modular construction for future expansion
- ▼ Individually handmade in our own workshop based in the UK
- Decoupling spikes for base as standard

#### Leg and tier heights

1st tier (base legs) 50mm 2nd tier 200mm (opening) 3rd tier 150mm (opening)

#### Vital statistics

External width: 566mm Internal width: 476mm External depth: 400mm Internal depth: 400mm