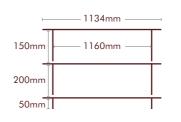

#### Leg and tier heights

1st tier (base legs) 50mm 2nd tier (middle) 200mm (opening) 3rd tier (top) 150mm (opening)

#### **Vital statistics**

External widths: 567mm, 795, 995, 1134, Internal widths: 483mm, 711, 911, 1160 External depth: 400mm Internal depth: 400mm