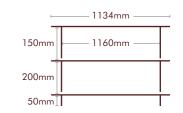

#### Leg and tier heights

1st tier (base legs) 50mm 2nd tier (middle) 200mm (opening) 3rd tier (top)150mm (opening)

#### **Vital statistics**

External widths: 567mm, 795, 995, 1134 Internal widths: 483mm, 711, 911, 1050 External depth: 400mm Internal depth: 400mm

Dont forget you can have any height leg for no extra cost! just put your request in the any other information box