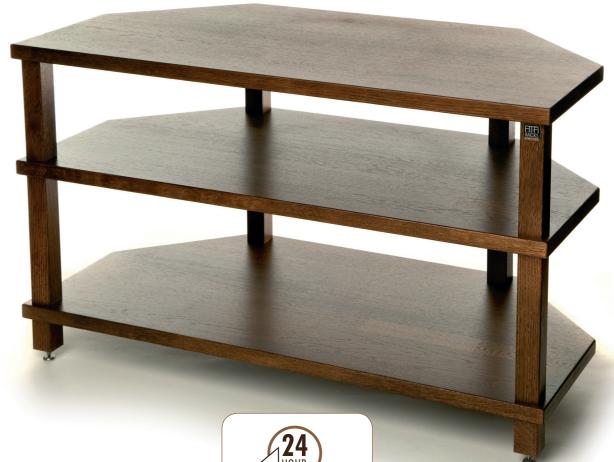

#### **Podium Slimline Akorner XI**

#### Leg and tier heights

1st tier (base legs) 50mm 2nd tier (middle) 200mm (opening) 3rd tier (top)150mm (opening)

#### **Vital statistics**

External widths: 567mm, 795, 995, 1134 Internal widths: 483mm, 711, 911, 1050 External depth: 400mm Internal depth: 400mm

Dont forget you can have any height leg for no extra cost! just put your request in the any other information box