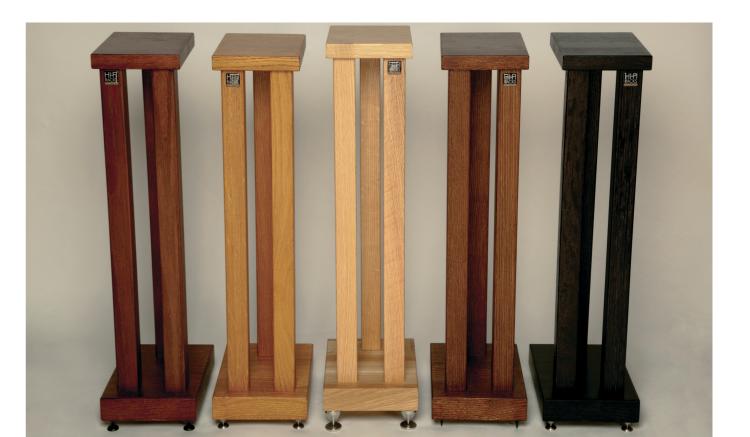

#### Here's what you get in the pack:

The following speaker stand Heights are available in 500mm, 600mm and 700mm. (this is from bottom of spike to the top of the absorbing dampers.

#### Vital statistics

Each speaker stand's top plate measures 125mm width x 180mm depth. Base plate 145mm x 205mm