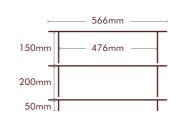

#### Leg and tier heights

1st tier (base legs) 50mm 2nd tier 200mm (opening) 3rd tier 150mm (opening)

#### Vital statistics

External width: 566mm Internal width: 476mm External depth: 400mm Internal depth: 400mm