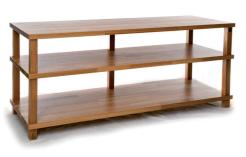

## Slimline Podium

- ▼ Solid Oak
- 4 hardwood finishes or natural
- Modular construction for future expansion
- ▼ Individually handmade in our own workshop based in the UK
- Decoupling spikes for base as standard