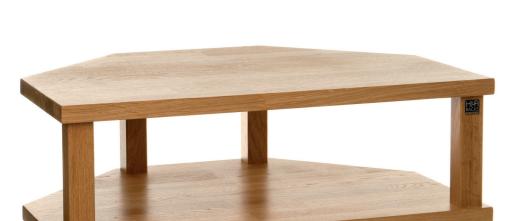

#### **Podium Slimline Podium Akorner**

#### Leg and tier heights

1st tier (base legs) 50mm 2nd tier 200mm (opening) 3rd tier 150mm (opening)

#### Vital statistics

External width: 566mm Internal width: 476mm External depth: 400mm Internal depth: 400mm