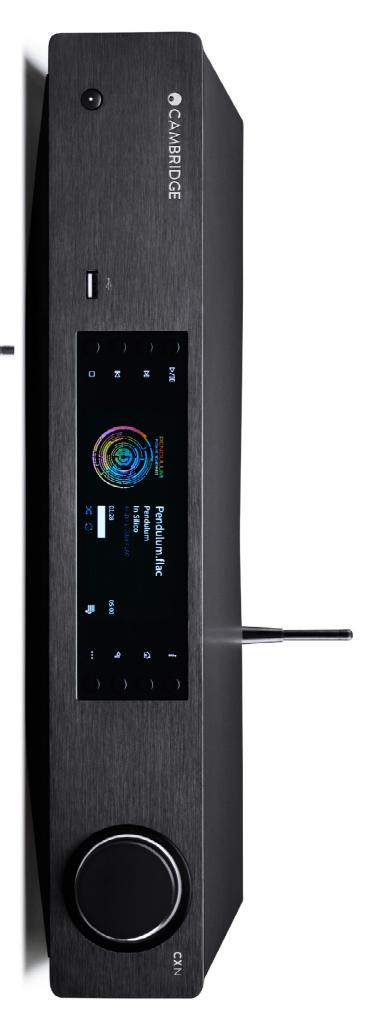

## **TECHNICAL SPECIFICATIONS**

Jan 2015

- Network music player / DAC / digital pre-amp
- 4.3"(11cm) colour TFT display for viewing of album Gapless playback supported • art, track info and menus
- Playback of multiple audio CODECs including 24bit/192kHz studio master quality formats
- Spotify Connect supported for playback of Spotify Free iOS/Android app giving control of unit music/playlists through the CXN
- 20,000 internet radio stations
- Digital pre-amplifier featuring optional digital volume • control and channel balance
- Upsampling Digital to Analogue Converter featuring S/PDIF, TOSLINK and USB digital inputs
- ATF2 audio up-sampling to 24-bit/384kHz
- Airplay technology for wireless audio streaming from Apple products