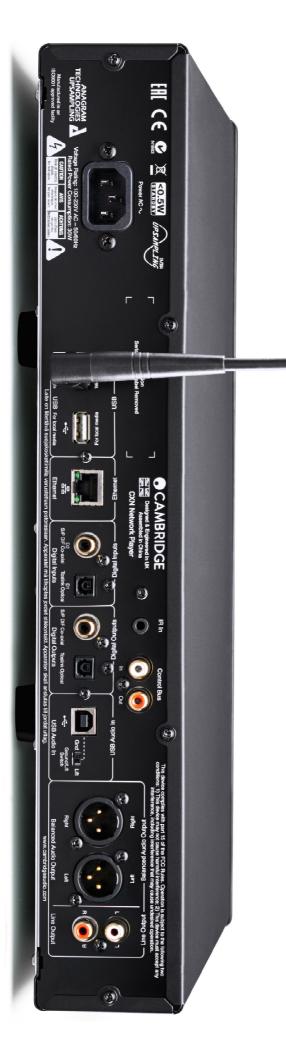

## **Detailed Specifications**

| D/A converters            | Dual Wolfson WM8740 24-bit DACs                                                                                                                                                                                                                                                                                                                                                                                                                          |
|---------------------------|----------------------------------------------------------------------------------------------------------------------------------------------------------------------------------------------------------------------------------------------------------------------------------------------------------------------------------------------------------------------------------------------------------------------------------------------------------|
| Digital filter            | 2nd Generation ATF2 up-sampling to 24-bit/384kHz.                                                                                                                                                                                                                                                                                                                                                                                                        |
| Analogue filter           | 2-Pole Dual Differential Bessel Double Virtual Earth Balanced                                                                                                                                                                                                                                                                                                                                                                                            |
| Digital audio inputs      | S/PDIF coaxial 75 Ohms and TOSLINK optical                                                                                                                                                                                                                                                                                                                                                                                                               |
| USB Audio Input           | USB Type B conforms to USB Audio profile 1.0 or 2.0 (user selectable)                                                                                                                                                                                                                                                                                                                                                                                    |
| Analogue audio outputs    | Balanced XLR and unbalanced RCA analogue audio outputs                                                                                                                                                                                                                                                                                                                                                                                                   |
| Compatibility             | UPnP: Linear PCM 16-24 bit, 11.025-192kHz<br>Local USB media: Linear PCM 16-24 bit, 11.025-192kHz<br>USB Audio1.0: Linear PCM 16-24 bit, 44.1-96kHz<br>USB Audio 2.0: Linear PCM 16-24 bit, 44.1-192kHz or DSD (x64)<br>TOSLINK: 16-24 bit, 32-192kHz (using high quality TOSLINK optical cable)<br>S/PDIF: Linear PCM 16-24 bit, 32-192kHz<br>BT100 Bluetooth receiver: A2DP plus aptX (BT100 not supplied)<br>Internet radio: 16-24 bit, 11.025-192kHz |
| Audio formats             | ALAC, WAV, FLAC, AIFF, WMA, MP3, AAC, HE AAC, AAC+, OGG Vorbis                                                                                                                                                                                                                                                                                                                                                                                           |
| Max. power consumption    | 30W                                                                                                                                                                                                                                                                                                                                                                                                                                                      |
| Standby power consumption | <0.5W                                                                                                                                                                                                                                                                                                                                                                                                                                                    |
| Dimensions (H x W x D)    | 85 x 430 x 305mm (3.4 x 16.9 x 12.2")                                                                                                                                                                                                                                                                                                                                                                                                                    |
| Weight                    | 3.5Kg (7.7lbs)                                                                                                                                                                                                                                                                                                                                                                                                                                           |