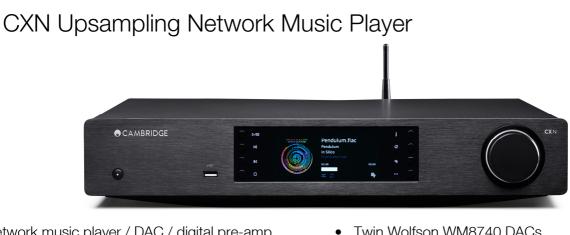

## **TECHNICAL SPECIFICATIONS**

Jan 2015

- Network music player / DAC / digital pre-amp
- 4.3"(11cm) colour TFT display for viewing of album Gapless playback supported • art, track info and menus
- Playback of multiple audio CODECs including 24bit/192kHz studio master quality formats
- Spotify Connect supported for playback of Spotify Free iOS/Android app giving control of unit music/playlists through the CXN
- 20,000 internet radio stations
- Digital pre-amplifier featuring optional digital volume • control and channel balance
- Upsampling Digital to Analogue Converter featuring S/PDIF, TOSLINK and USB digital inputs
- ATF2 audio up-sampling to 24-bit/384kHz
- Airplay technology for wireless audio streaming from Apple products

- Twin Wolfson WM8740 DACs
- USB audio input allowing streaming of up to 24bit/192kHz audio and DSD streams from a computer
- Support for optional BT100 Bluetooth receiver, allowing audio to be streamed and up-sampled from any paired aptX or A2DP Bluetooth device
- Balanced and unbalanced analogue audio outputs for superior connectivity
- Full metal casework with thick brushed aluminium front panel and acoustically damped metal chassis, giving enhanced resonance control
- Available in black and silver finishes