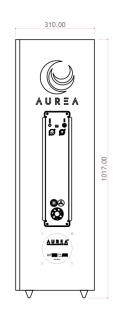

## Aurea 18 Sub DSP

| Bass:        | 1 x 18" driver with 4" Voice Coil |
|--------------|-----------------------------------|
| Treble:      |                                   |
| Horn:        | Polar directivity                 |
| Power:       | 700W AES, 1400W Prg.              |
|              | Nominal impedance 8 ohm           |
| Sensitivity: | 100dB/1W/1m. Max SPL 131.5dB      |
| Frequency    | From 30Hz.                        |
| Response:    |                                   |
| Size:        | 1014 x 610 x 310 mm               |
| Weight:      | Net 52 kg                         |

## Presets included:

- 1.- Cut off 63Hz
- 2.- Cut off 63Hz polarity reverse
- 3.- Cut off 80Hz
- 4.- Cut off 80 Hz polarity reverse