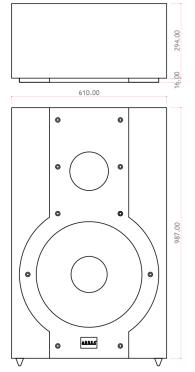

## Aurea 18 Sub DSP

| Bass:        | 1 x 18" driver with 4" Voice Coil |
|--------------|-----------------------------------|
| Treble:      |                                   |
| Horn:        | Polar directivity                 |
| Power:       | 700W AES, 1400W Prg.              |
|              | Nominal impedance 8 ohm           |
| Sensitivity: | 100dB/1W/1m. Max SPL 131.5dB      |
| Frequency    | From 30Hz.                        |
| Response:    |                                   |
| Size:        | 1014 x 610 x 310 mm               |
| Weight:      | Net 52 kg                         |