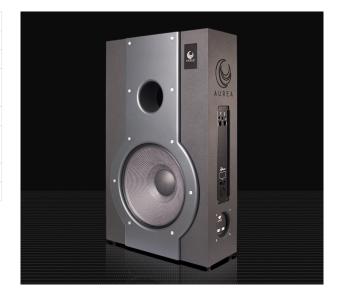

This formidable and amazing subwoofer screen speaker was born to work with our Aurea 22 model. Our self-powered subwoofer features a 18" inch speaker to achieve the power of modern soundtrack bass lines, reaching 20Hz. Its integrated european-built amplifier with DSP includes 4 factory made presets that allow different frequency cuts at 60 and 80 Hz with phase inversion. It features a high resistance polyurea coating and front trim lacquered finishing.