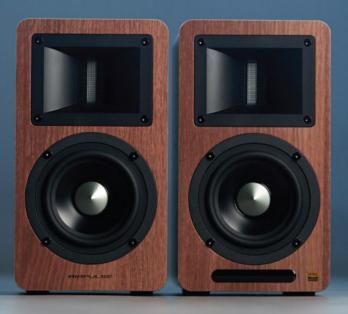

## **Product Information**

Description : Active Hifi speakers with HiRes Audio

Bluetooth : 5.0

**Tweeter** : Horn Loaded Ribbon Tweeter

Mid-woofer : 4.5inch Aluminium ferrite magnet

Internal cable by Transparent

**Amplifier System** : Digital Amplifier with Xmos Processor

**Power Amplifiers** : 100W RMS (40w x 2+10W x 2)

Input includes : AUX, PC, USB, Optical, Bluetooth

Input sensitivity : AUX:450+/- 50mV PC: 550+/-50mV

USB: 400+/-50mFFs Optical: 400+/-50mFFs

Bluetooth: 450+/-50mFFs : 52Hz - 40 KHz Frequency Response

Dimensions (mm) : 160 x 283 x 255 mm

Color : Walnut