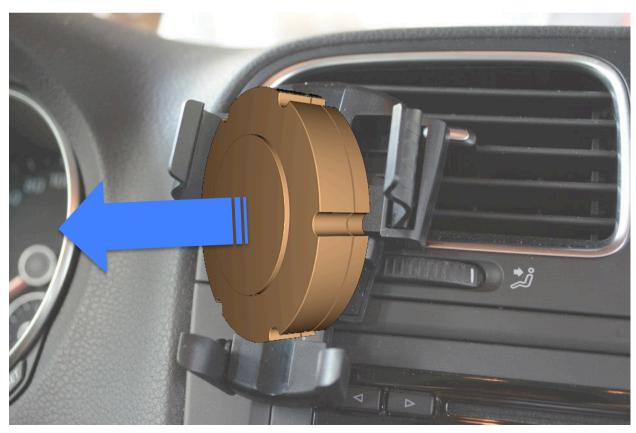

### Harmonizing & energizing

The interior of any vehicle (PHI works on both sides).

Apps f or PHI
Subtle Toroidal Technology