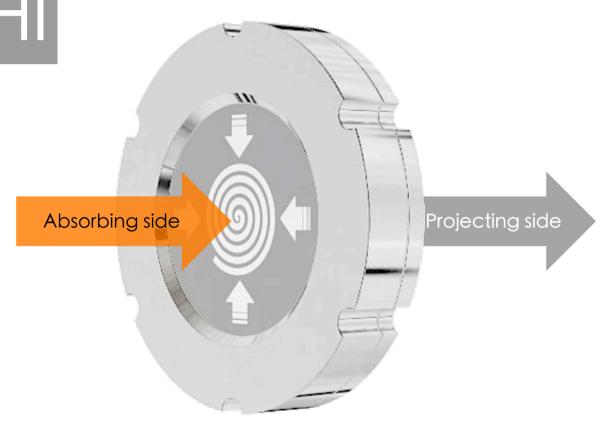

Apps f  $\Phi$ r PHI

PHI PHIwater™

Personal Harmonizing Instrument
Subtle Toroidal Technology

Apps f or PHIWater Subtle Toroidal Technology