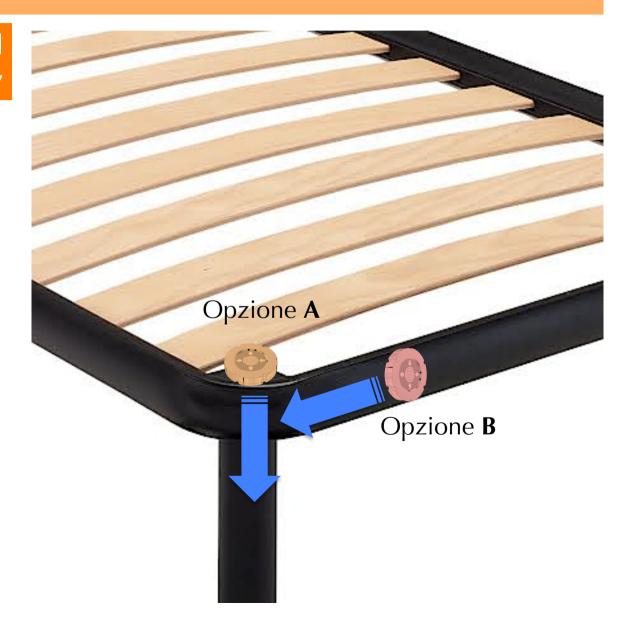

### Harmonizing & energizing

The bed
Bed frame slats
Place in the corner of the bed
Frame or attach to the edge of
the bed frame.