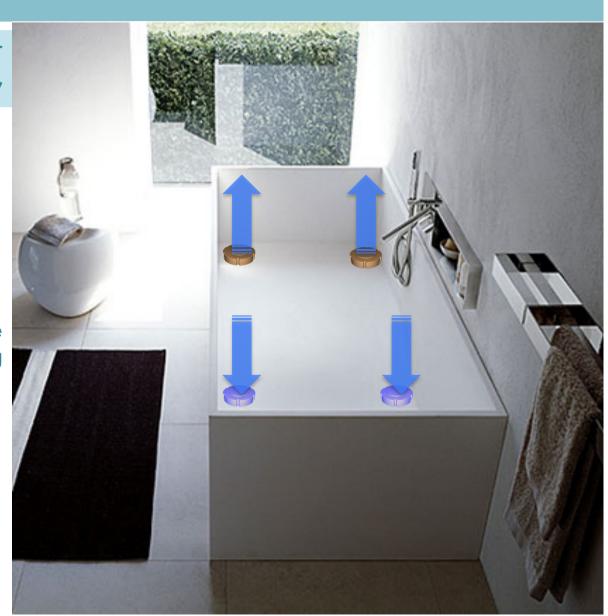

## Harmonizing & Energizing bath water:

2 PHI (Projecting side up) by the head and 2 PHIWATER (Projecting side down) by the feet

Apps f or PHIWater Subtle Toroidal Technology