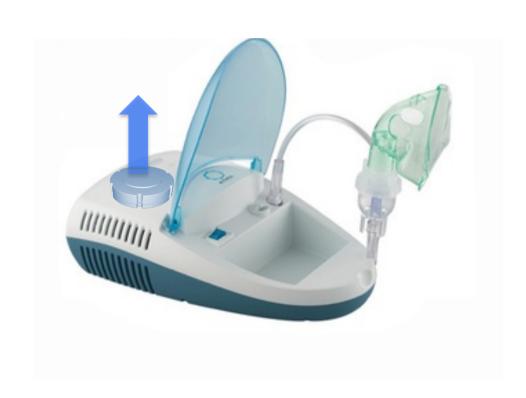

## Harmonizing & energizing aerosol inhalers

Place the inhaler on top of the projecting side of the Phiwater.

Apps f or PHIWater Subtle Toroidal Technology