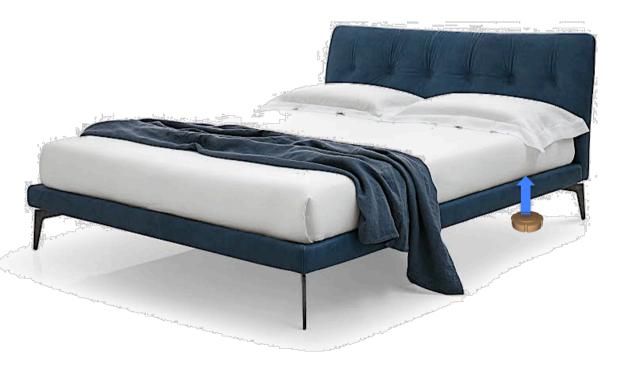

### Harmonizing & energizing

The bed
Bed frame slats
Place in the corner of the bed
Frame or attach to the edge of
the bed frame.