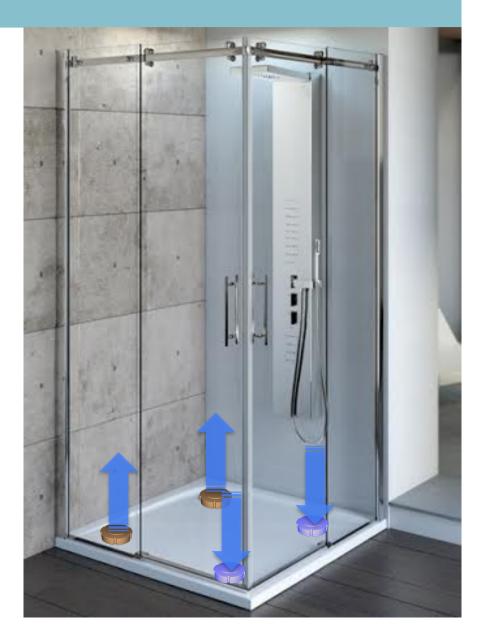

### Harmonizing & Energizing the Shower:

2 PHI (Projecting side up) and 2 PHIWATER (Projecting side down)

Apps f or PHIWater Subtle Toroidal Technology