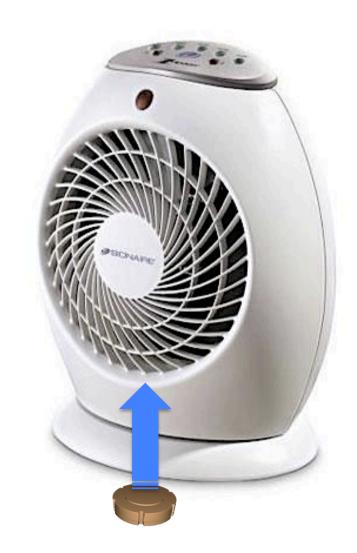

### Harmonizing & energizing electric heaters

Place the heater on top of the projecting side of the PHI

You may also plug the heater into our Orpheus powerstrip instead

Apps f ⊕r PHI Subtle Toroidal Technology