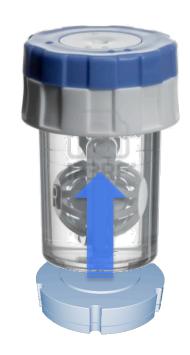

## Harmonizing & e n e r g i z i n g drinking water:

Place the water on top of the projecting side of the Phiwater.

Apps  $f \Phi r$  PHIWater Subtle Toroidal Technology