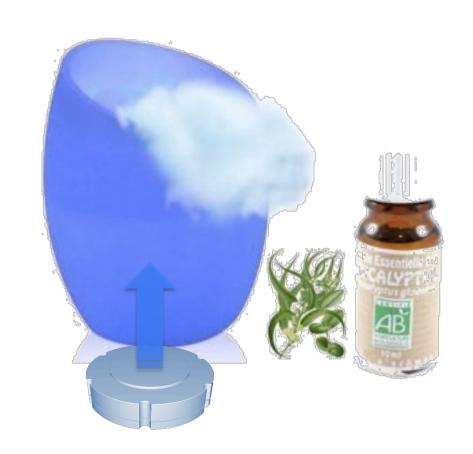

# Harmonizing & energizing essential oils diffusers

Place the diffuser on top of the projecting side of the Phiwater

Apps f or PHIWater Subtle Toroidal Technology