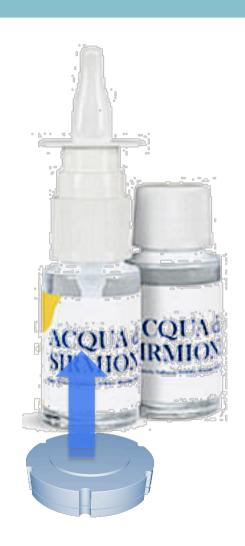

### Harmonizing & Energizing Liquid Remedies

Place the bottle on the Projecting side of the Phiwater

Apps f or PHIWater Subtle Toroidal Technology

# Water Harmonizing & Energizing nasal saline solution

Place the bottle on the projecting side of the Phiwater for 30 minutes.

Apps f or PHIWater Subtle Toroidal Technology