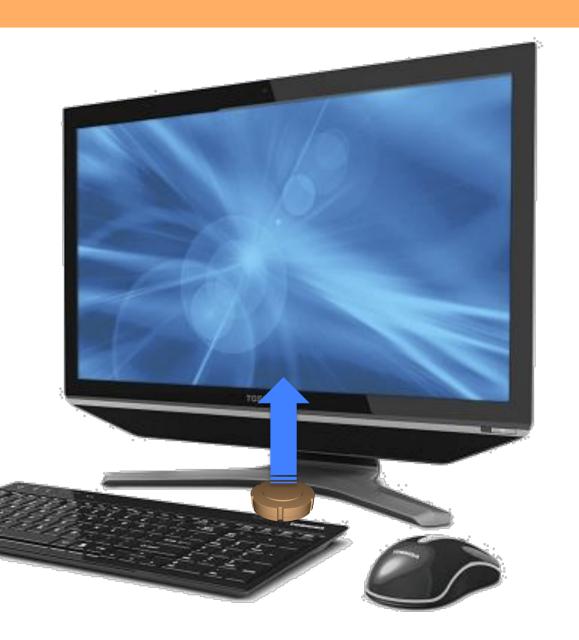

## Harmonizing & energizing Computers

You may also plug the device into our Orpheus powerstrip instead

Apps f ⊕r PHI
Subtle Toroidal Technology