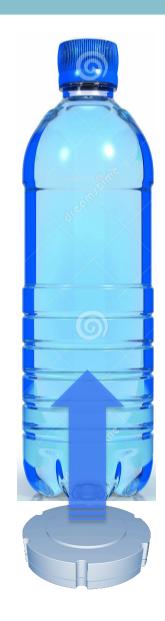

## Harmonizing & e n e r g i z i n g drinking water:

Place the water on top of the projecting side of the Phiwater.

Apps  $f \Phi r$  PHIWater Subtle Toroidal Technology